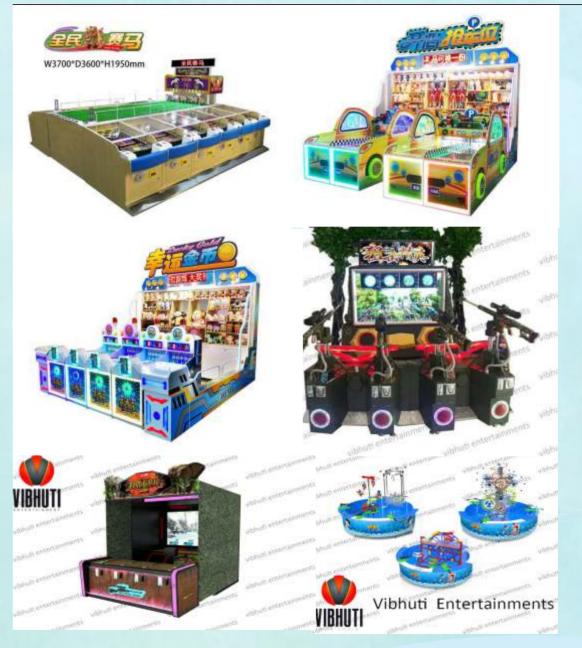

New Racing Machine Kids' Outrun

SIMULATOR SHOOTING GAME MACHINE

Transformers

**Grapefruit Sand Table** 

Dolphin Fishing Pond

Train Man

Dinosaur Fishing Pond

I Variety Engineering Vehicle I Changeable Sand Table I Castle Building Blocks Table I Pirate Ship Sand Table

42 LCD Aliens Extermination 42 LCD Ghost Squad

42 LCD Time Crisis 4

42 LCD Paradise Lost

**Dead Storm Pirates** 

Razing Storm

The Walking Dead

Monkey Fishing Pond

Moto Bike

Forest Fishing Pond

**Dream Paradise** 

Rambo

55 LCD Let's Go Jungle

Colorful Fishing Pond

Assembling Car

Forest Fishing Pond

Motorboat

**Magic Bonus** 

Crazy Ball

Adventure Bowling

Monster Realms

Crazy Canoe Crazy Machinery City

Crazy Water

**Crazy Qiang** 

Happy Jumping

Spiro Ball

Gold Fort

Hoist

Happy Bear

Happy Clown

Arcade Fishing (6 players) Fishing Machine (8 players) Arcade Fishing (6 players)

3D Extreme Flight

Crazy Donut

Fairy Tale World

Pirate Ship

Mini Ferry

Animal Family 12P

Forest Paradise 12P

Mermaid

Carousel 12P

Happy Little Tiger