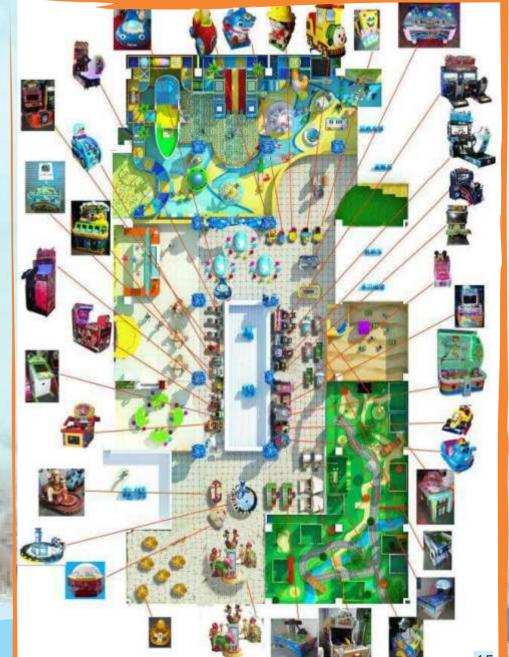

SIMULATOR MOTORCYCLE

Need For Speed

Dynamic Truck

32 LCD Outrun Single

SIMULATOR RACING GAME MACHINE

Crazy Speed3D 55 LCD All Dynamic Hummer

Batman

Fast&Furious

32 LCD MANX TT Super Bike | Three Screens Street Motorcycle

Moto GP

MT Storm Racer

Snow Motor

Speed Driver 3 Double

Dynamic Racing

Dynamic Storm Racing

H2 Overdrive

New Racing Machine Kids' Outrun

SIMULATOR SHOOTING GAME MACHINE

Transformers

**Grapefruit Sand Table** 

Dolphin Fishing Pond

Train Man

Dinosaur Fishing Pond

I Variety Engineering Vehicle I Changeable Sand Table I Castle Building Blocks Table I Pirate Ship Sand Table

42 LCD Aliens Extermination 42 LCD Ghost Squad

42 LCD Time Crisis 4

42 LCD Paradise Lost

**Dead Storm Pirates** 

Razing Storm

The Walking Dead

Monkey Fishing Pond

Moto Bike

Forest Fishing Pond

**Dream Paradise** 

Rambo

55 LCD Let's Go Jungle

Colorful Fishing Pond

Assembling Car

Forest Fishing Pond

Motorboat

Bumper Car

4

After Dark DLX Pirate Adventure

Dead Storm Pirates

Temple Run

Super Ice Man Water Shooting (3 players)

Low Fly

**Beat Beans** 

The King of Hammer

を記し

Piano

The King of Hammer

Hammer Master

REDEMPTION GAME MACHINE

Super Bike Fantasy Bicycle

Speed Bicycle

Funny Halloween

Ice Blasting Experts

Funny Shooting

Water Battle

Frozen Man 2

Frozen Bicycle

Street Basketball Superman

Lucky Eggs

**Magic Bonus** 

Crazy Ball

Adventure Bowling

Monster Realms

Crazy Canoe Crazy Machinery City

Crazy Water

**Crazy Qiang** 

Happy Jumping

Crazy Ball

Beanbag Game

Dinosaur Out of The Hole

Penguin Paradise

Jurassic Park

Baby Household

Super Cannon

Angry Bird

Happy Scooter

**Funny Snow** 

Alpine Skiing

The Mechanic

Happy Hammer

Drum Supremacy

Shark Runner

Kitty Ball

Spiro Ball

Gold Fort

Hoist

Happy Bear

Happy Clown

Arcade Fishing (6 players) Fishing Machine (8 players) Arcade Fishing (6 players)

3D Extreme Flight

Crazy Donut

Fairy Tale World

Pirate Ship

Mini Ferry

Animal Family 12P

Forest Paradise 12P

Mermaid

Carousel 12P

Happy Little Tiger

MECHANICAL GAME MACHINE

Drift

3D Extreme Flight2

Dinosaur

Airplane

Underwater Adventure

Bee Carousel

Fun Clown

Space Parrot

Happy Train

Carousel 12P

Revolving Bee

Happy Carousel

Flying Wing 12P

Happy Train

Ocean Pair

Happy Train

Moving Castle

Happy Train

Jurassic Park

Ocean Paradise

Mini Disco

Pirate Ship

Mini Pirate Ship

Target Zero

Revolving Honeypot

Super Speed SEAMA

Swing Bee

Vibhuti Entertainment Vibhuti Entertainment

Vibhuti Entertainment Vibhuti Entertainment Vibhuti Entertainment Bumper Car, Rides, Train, Go Karts

Vibhuti Entertainment Vibhuti Entertainment