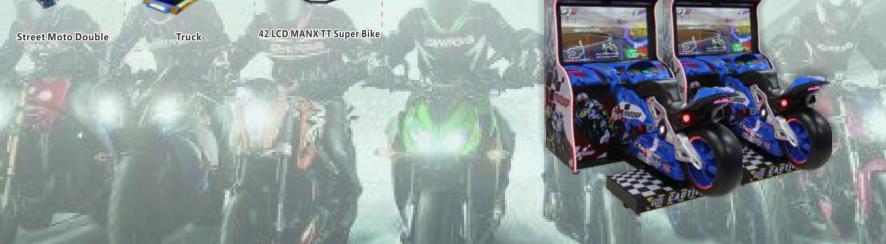

32 LCD MANX TT Super Bike | Three Screens Street Motorcycle

Moto GP

MT Storm Racer

Snow Motor

Speed Driver 3 Double

Dynamic Racing

Dynamic Storm Racing

H2 Overdrive